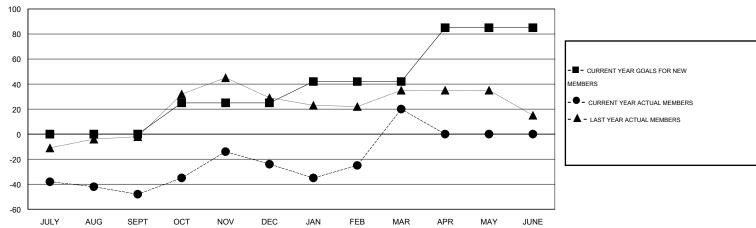

## **LOCATION ARIZONA**

 $\mathsf{GMT}\;\mathsf{CA}\;1$ 

|               |                  | Clubs            |                  |                  | Members               |                    |                                     |                    |                  |
|---------------|------------------|------------------|------------------|------------------|-----------------------|--------------------|-------------------------------------|--------------------|------------------|
|               | RESUL            | TS FOR 2014-2015 |                  |                  | RESULTS FOR 2014-2015 |                    |                                     |                    |                  |
| QUARTER       | NEW CLUB<br>GOAL | NEW CLUBS        | DROPPED<br>CLUBS | NET<br>GAIN/LOSS | QUARTER               | NEW MEMBER<br>GOAL | CHARTER AND<br>NEW MEMBERS<br>ADDED | DROPPED<br>MEMBERS | NET<br>GAIN/LOSS |
| JULY/AUG/SEPT | 0                | 0                | 0                | 0                | JULY/AUG/SEPT         | 0                  | 24                                  | 72                 | -48              |
| OCT/NOV/DEC   | 0                | 0                | 0                | 0                | OCT/NOV/DEC           | 25                 | 70                                  | 46                 | 24               |
| JAN/FEB/MAR   | 0                | 2                | 0                | 2                | JAN/FEB/MAR           | 17                 | 101                                 | 57                 | 44               |
| APR/MAY/JUNE  | 1                | 0                | 0                | 0                | APR/MAY/JUNE          | 43                 | 0                                   | 0                  | 0                |

## GOALS AND ACTUAL MEMBERS CUMULATIVE

| DROPPED CLUBS: 0  DROPPED MEMBERS |     | 35 CLUBS OF 43 ADDED 1 OR MORE NEW MEMBERS | GENDER DISTRIBU<br>MALE<br>FEMALE | TION<br>780 (57.48%)<br>577 (42.52%) |     |
|-----------------------------------|-----|--------------------------------------------|-----------------------------------|--------------------------------------|-----|
| DECEASED                          | 28  | CLICK HERE FOR HEALTH                      | FAMILY UNIT MEMBERS               |                                      | 400 |
| CLUB CANCELLED                    | 0   | ASSESSMENT DATA                            |                                   |                                      |     |
| OTHER                             | 147 |                                            | HEAD OF HOUSEHOLD                 | 198                                  |     |
| TOTAL                             | 175 |                                            | NON-HEAD OF HOUSEHOL              | 202                                  |     |