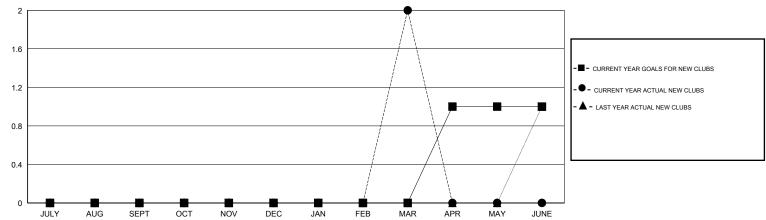

## **LOCATION ARIZONA**

 $\mathsf{GMT}\;\mathsf{CA}\;1$ 

|               |                  | Clubs            |                  |                  | Members               |                    |                                     |                    |                  |
|---------------|------------------|------------------|------------------|------------------|-----------------------|--------------------|-------------------------------------|--------------------|------------------|
|               | RESUL            | TS FOR 2014-2015 |                  |                  | RESULTS FOR 2014-2015 |                    |                                     |                    |                  |
| QUARTER       | NEW CLUB<br>GOAL | NEW CLUBS        | DROPPED<br>CLUBS | NET<br>GAIN/LOSS | QUARTER               | NEW MEMBER<br>GOAL | CHARTER AND<br>NEW MEMBERS<br>ADDED | DROPPED<br>MEMBERS | NET<br>GAIN/LOSS |
| JULY/AUG/SEPT | 0                | 0                | 0                | 0                | JULY/AUG/SEPT         | 0                  | 24                                  | 72                 | -48              |
| OCT/NOV/DEC   | 0                | 0                | 0                | 0                | OCT/NOV/DEC           | 25                 | 70                                  | 46                 | 24               |
| JAN/FEB/MAR   | 0                | 2                | 0                | 2                | JAN/FEB/MAR           | 17                 | 101                                 | 57                 | 44               |
| APR/MAY/JUNE  | 1                | 0                | 0                | 0                | APR/MAY/JUNE          | 43                 | 0                                   | 0                  | 0                |

## GOALS AND ACTUAL NEW CLUBS CUMULATIVE